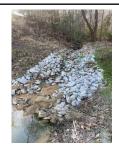

#### **Additional Notes**

Removed an abundance of trash and blew leaves from the system. Blew and shoveled sediment from rip rap inlet. Noted images 1-3 show additional inlets. The riprap inlet in image 3 has excess sediment, will continue to monitor.

Noted Image 1

Noted Image 2

Noted Image 3

| WP 4                                    |
|-----------------------------------------|
| 501 Kildaire Rd, Chapel Hill, NC 27516  |
| SC= Service Completed                   |
| M= Monitoring (for any potential future |
| problems)                               |
| SC= Service Completed                   |
|                                         |