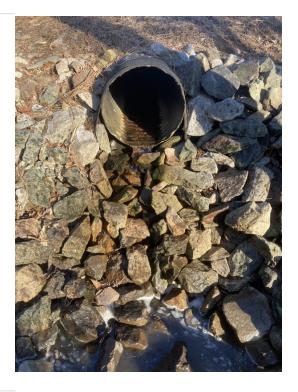

#### **Additional Notes**

Removed an abundance of trash and blew leaves from the system. Blew and shoveled sediment from rip rap inlet. Noted images 1-3 show additional inlets. The riprap inlet in image 3 has excess sediment, will continue to monitor.

Noted Image 1

Noted Image 2

Noted Image 3

| WP 4                                    |
|-----------------------------------------|
| 501 Kildaire Rd, Chapel Hill, NC 27516  |
| SC= Service Completed                   |
| M= Monitoring (for any potential future |
| problems)                               |
| SC= Service Completed                   |
|                                         |