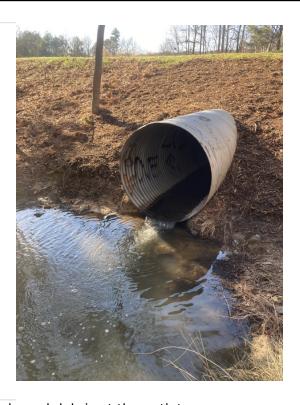

|
| Unclog Drain               | M= Monitoring (for any potential future |
|                            | problems)                               |
| Clean Riser/Trash rack     | M= Monitoring (for any potential future |
|                            | problems)                               |
| Add Dye?                   | N/A= Not Applicable                     |
| Fountain/Aerator Condition | M= Monitoring (for any potential future |
|                            | problems)                               |
| Mow/Weed eat               | M= Monitoring (for any potential future |
|                            | problems)                               |



## Maintenance Log Triangle

Overview of the pond







### Maintenance Log Triangle

Riser







### Maintenance Log Triangle

Outlet



#### **Additional Notes**

Removed an abundance of trash from the system and cleared debris at the outlet.

| Pond Name                  | WP 3                                    |
|----------------------------|-----------------------------------------|
| Access Address             | 111 Parkside Cir Chapel Hill, NC 27516  |
| Trash Pickup               | SC= Service Completed                   |
| Treat Invasives            | M= Monitoring (for any potential future |
|                            | problems)                               |
| Inlet service              | SC= Service Completed                   |
| Outlet Service             | SC= Service Completed                   |
| Unclog Drain               | M= Monitoring (for any potential future |
| <del>-</del>               | pr