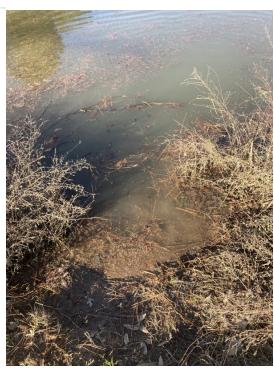

#### **Additional Notes**

Removed an abundance of trash and blew leaves from the system. Blew and shoveled sediment from rip rap inlet. Noted images 1-3 show additional inlets. The riprap inlet in image 3 has excess sediment, will continue to monitor.

Noted Image 1

Noted Image 2

Noted Image 3

| WP 4                                    |
|-----------------------------------------|
| 501 Kildaire Rd, Chapel Hill, NC 27516  |
| SC= Service Completed                   |
| M= Monitoring (for any potential future |
| problems)                               |
| SC= Service Completed                   |
|                                         |