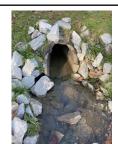

#### **Additional Notes**

Removed an abundance of trash and blew leaves from the system. Blew and shoveled sediment from rip rap inlet. Noted images 1-3 show additional inlets. The riprap inlet in image 3 has excess sediment, will continue to monitor.

Noted Image 1

Noted Image 2

Noted Image 3

| WP 4                                    |
|-----------------------------------------|
| 501 Kildaire Rd, Chapel Hill, NC 27516  |
| SC= Service Completed                   |
| M= Monitoring (for any potential future |
| problems)                               |
| SC= Service Completed                   |
|                                         |