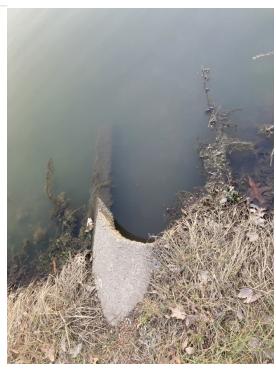

----------------------|
| Unclog Drain               | M= Monitoring (for any potential future |
|                            | problems)                               |
| Clean Riser/Trash rack     | M= Monitoring (for any potential future |
|                            | problems)                               |
| Add Dye?                   | N/A= Not Applicable                     |
| Fountain/Aerator Condition | M= Monitoring (for any potential future |
|                            | problems)                               |
| Mow/Weed eat               | M= Monitoring (for any potential future |
|                            | problems)                               |
| Overview of the pond       |                                         |







### Maintenance Log Triangle

Riser







### Maintenance Log Triangle

Outlet



#### **Additional Notes**

Removed trash from the system and cleaned the filter for the aerator.