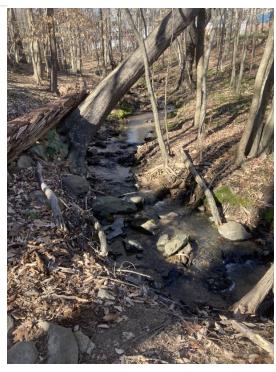

#### **Additional Notes**

Removed an abundance of trash and blew leaves from the system. Blew and shoveled sediment from rip rap inlet. Noted images 1-3 show additional inlets. The riprap inlet in image 3 has excess sediment, will continue to monitor.

Noted Image 1

Noted Image 2

Noted Image 3

| WP 4                                    |
|-----------------------------------------|
| 501 Kildaire Rd, Chapel Hill, NC 27516  |
| SC= Service Completed                   |
| M= Monitoring (for any potential future |
| problems)                               |
| SC= Service Completed                   |
|                                         |