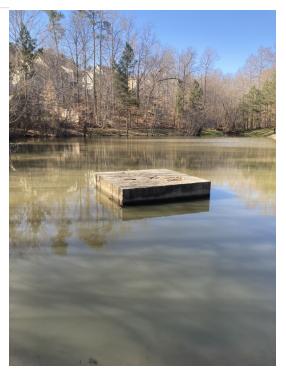

| SC= Service Completed                   |
| Outlet Service             | SC= Service Completed                   |
| Unclog Drain               | M= Monitoring (for any potential future |
|                            | problems)                               |
| Clean Riser/Trash rack     | M= Monitoring (for any potential future |
|                            | problems)                               |
| Add Dye?                   | N/A= Not Applicable                     |
| Fountain/Aerator Condition | N/A= Not Applicable                     |
| Mow/Weed eat               | M= Monitoring (for any potential future |
|                            | problems)                               |



### Maintenance Log Triangle

Overview of the pond







### Maintenance Log Triangle

Riser







## Maintenance Log Triangle

Outlet



#### **Additional Notes**

Removed trash and inspected all stormwater components.

| Pond Name                  | WP 2                                    |
|----------------------------|-----------------------------------------|
| Access Address             | 600 Brookgreen Dr Chapel Hill, NC 27516 |
| Trash Pickup               | SC= Service Completed                   |
| Treat Invasives            | M= Monitoring (for any potential future |
|                            | problems)                               |
| Inlet service              | SC= Service Completed                   |
| Outlet Service             | SC= Service Completed                   |
| Unclog Drain               | M= Monitoring (for any potential future |
|