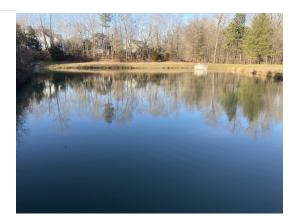

### Maintenance Log Triangle

Overview of the pond

## Maintenance Log Triangle

Overview of the pond

## Maintenance Log Triangle

| Outlet Service             | SC= Service Completed                   |
|----------------------------|-----------------------------------------|
| Unclog Drain               | M= Monitoring (for any potential future |
|                            | problems)                               |
| Clean Riser/Trash rack     | M= Monitoring (for any potential future |
|                            | problems)                               |
| Add Dye?                   | N/A= Not Applicable                     |
| Fountain/Aerator Condition | M= Monitoring (for any potential future |
|                            | problems)                               |
| Mow/Weed eat               | M= Monitoring (for any potential future |
|                            | problems)                               |
| Overview of the pond       |                                         |