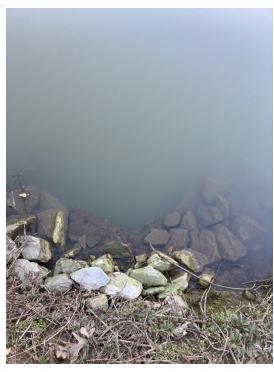

| SC= Service Completed                   |
| Outlet Service             | SC= Service Completed                   |
| Unclog Drain               | M= Monitoring (for any potential future |
| <del>-</del>               | problems)                               |
| Clean Riser/Trash rack     | M= Monitoring (for any potential future |
|                            | problems)                               |
| Add Dye?                   | N/A= Not Applicable                     |
| Fountain/Aerator Condition | N/A= Not Applicable                     |
| Mow/Weed eat               | M= Monitoring (for any potential future |
|                            | problems)                               |



## Maintenance Log Triangle

Overview of the pond







### Maintenance Log Triangle

Riser







## Maintenance Log Triangle

Outlet



#### **Additional Notes**

Removed an abundance of trash and blew leaves from the system. Blew and shoveled sediment from rip rap inlet. Noted images 1-3 show additional inlets. The riprap inlet in image 3 has excess sediment, will continue to monitor.



Noted Image 1



Noted Image 2



Noted Image 3

| WP 4                                    |
|-----------------------------------------|
| 501 Kildaire Rd, Chapel Hill, NC 27516  |
| SC= Service Completed                   |
| M= Monitoring (for any potential future |
| problems)                               |
| SC= Service Completed                   |
|                                         |



## Maintenance Log Triangle

| Outlet Service             | SC= Service Completed