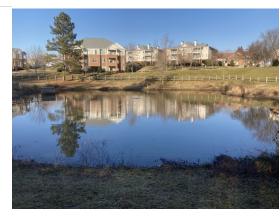

-------------------------|-----------------------------------------|
| Unclog Drain               | M= Monitoring (for any potential future |
|                            | problems)                               |
| Clean Riser/Trash rack     | M= Monitoring (for any potential future |
|                            | problems)                               |
| Add Dye?                   | N/A= Not Applicable                     |
| Fountain/Aerator Condition | M= Monitoring (for any potential future |
|                            | problems)                               |
| Mow/Weed eat               | M= Monitoring (for any potential future |
|                            | problems)                               |
| Overview of the pond       |                                         |







### Maintenance Log Triangle

Riser







### Maintenance Log Triangle

Outlet



#### **Additional Notes**

Removed trash from the system and cleaned the filter for the aerator.