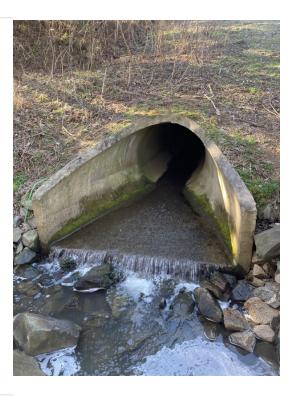

|
| Outlet Service             | SC= Service Completed                   |
| Unclog Drain               | M= Monitoring (for any potential future |
|                            | problems)                               |
| Clean Riser/Trash rack     | M= Monitoring (for any potential future |
|                            | problems)                               |
| Add Dye?                   | N/A= Not Applicable                     |
| Fountain/Aerator Condition | N/A= Not Applicable                     |
| Mow/Weed eat               | M= Monitoring (for any potential future |
|                            | problems)                               |



### Maintenance Log Triangle

Overview of the pond







### Maintenance Log Triangle

Riser







## Maintenance Log Triangle

Outlet



#### **Additional Notes**

Removed trash and inspected all stormwater components.

| Pond Name                  | WP 2                                    |
|----------------------------|-----------------------------------------|
| Access Address             | 600 Brookgreen Dr Chapel Hill, NC 27516 |
| Trash Pickup               | SC= Service Completed                   |
| Treat Invasives            | M= Monitoring (for any potential future |
|                            | problems)                               |
| Inlet service              | SC= Service Completed                   |
| Outlet Service             | SC= Service Completed                   |
| Unclog Drain               | M= Monitoring (for any potential future |
|                            | problems)