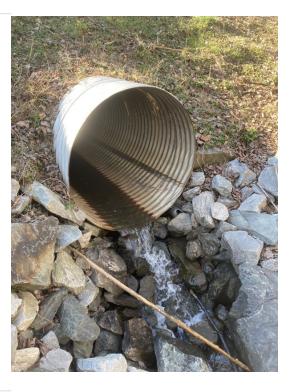

#### **Additional Notes**

Removed an abundance of trash and blew leaves from the system. Blew and shoveled sediment from rip rap inlet. Noted images 1-3 show additional inlets. The riprap inlet in image 3 has excess sediment, will continue to monitor.

Noted Image 1

Noted Image 2

Noted Image 3

| WP 4                                    |
|-----------------------------------------|
| 501 Kildaire Rd, Chapel Hill, NC 27516  |
| SC= Service Completed                   |
| M= Monitoring (for any potential future |
| problems)                               |
| SC= Service Completed                   |
|                                         |