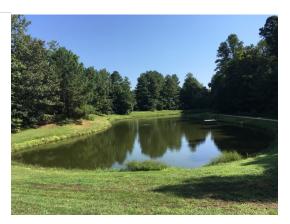

### **MAINTENANCE LOG**

| Pond Name                  | WP 4                           |
|----------------------------|--------------------------------|
| Access Address             | 400 Market St, Chaple Hill, NC |
| Service Date               | 08/19/2019                     |
| Trash Pickup               | SC= Service Completed          |
| Treat Invasives            | SC= Service Completed          |
| Inlet service              | SC= Service Completed          |
| Outlet Service             | SC= Service Completed          |
| Unclog Drain               | NN= Service Not Needed         |
| Clean Riser/Trash rack     | SC= Service Completed          |
| Add Dye?                   | NN= Service Not Needed         |
| Fountain/Aerator Condition | FF= Fully Functional           |
| Mow/Weed eat               | NN= Service Not Needed         |
| Overview of the pond       |                                |