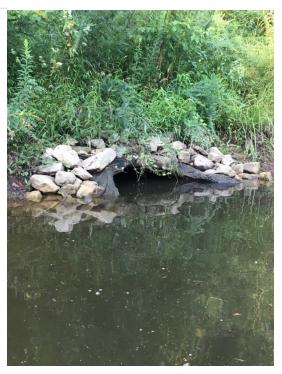

Client Log - Triangle Date: 09/13/2019

Dam

Riser

Inlet

Outlet

Client Log - Triangle Date: 09/13/2019

**Additional Notes** 

Removed trash from the system.

Treated for saplings in the buffer.

Rearranged the rip-rap below the outlet in order to cover the bare areas. Noted images 1 and 2 show the bare area below the outlet before and after rearranging the rip-rap. Noted image 3 shows the inside of the riser. Noted images 4 and 5 show additional inlets.