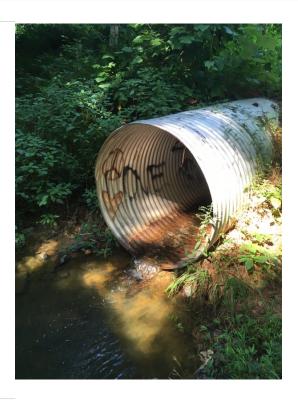

#### Additional Notes

Removed trash from the system.

Water level was high upon arrival but the riser was draining properly. Noted image 1 shows erosion on the shoreline. Noted image 2 shows an additional inlet. Rearranged the rocks on the rip-rap inlet in order to cover the large washed out area. Noted images 3 and 4 show the washed out area before and after rearranging the rip-rap. Additional rip-rap is needed in order to adequately cover this area. Vegetation is growing tall around the system. Mowing is needed.