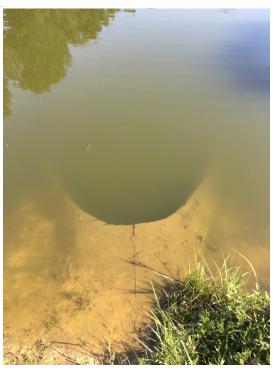

#### Additional Notes

Removed trash from the system.

Water level was high upon arrival due to a clogged orifice. Unclogged the orifice and restored normal water flow. Treated planktonic algae growing in pond. Treated for saplings in the buffer. Noted image 1 shows erosion on the dam. Noted image 2 shows water evacuating from the orifice after it was unclogged.

Noted Image 1

Noted Image 2