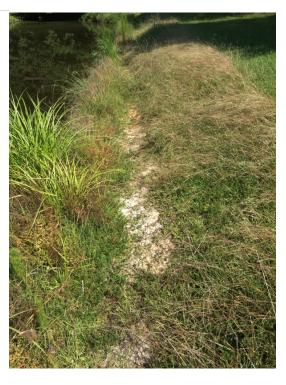

**Additional Notes** 

Removed trash from the system.

Treated for saplings in the buffer. Noted image 1 shows areas of exposed soil on the dam.

Client Log - Triangle Date: 09/13/2019

| Pond Name                  | WP 1                           |
|----------------------------|--------------------------------|
| Access Address             | 400 Market St, Chaple Hill, NC |
| Service Date               | 08/19/2019                     |
| Trash Pickup               | SC= Service Completed          |
| Treat Invasives            | SC= Service Completed          |
| Inlet service              | SC= Service Completed          |
| Outlet Service             | SC= Service Completed          |
| Unclog Drain               | SC= Service Completed          |
| Clean Riser/Trash rack     | SC= Service Completed          |
| Add Dye?                   | N/A= Not Applicable            |
| Fountain/Aerator Condition | N/A= Not Applicable            |
| Mow/Weed eat               | WN= Work Needed                |