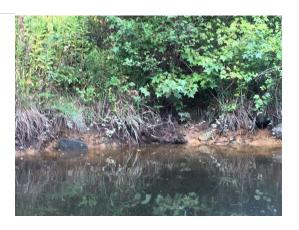

#### Additional Notes

Removed trash from the system.

Water level was high upon arrival but the riser was draining properly. Noted image 1 shows erosion on the shoreline. Noted image 2 shows an additional inlet. Rearranged the rocks on the rip-rap inlet in order to cover the large washed out area. Noted images 3 and 4 show the washed out area before and after rearranging the rip-rap. Additional rip-rap is needed in order to adequately cover this area. Vegetation is growing tall around the system. Mowing is needed.