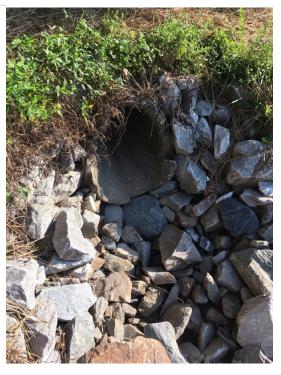

Treated for saplings in the buffer.

Rearranged the rip-rap below the outlet in order to cover the bare areas. Noted images 1 and 2 show the bare area below the outlet before and after rearranging the rip-rap. Noted image 3 shows the inside of the riser. Noted images 4 and 5 show additional inlets.

Noted Image 2

Image 4

Image 5

Client Log - Triangle Date: 09/13/2019

| Pond Name                  | WP 3                           |
|----------------------------|--------------------------------|
| Access Address             | 400 Market St, Chaple Hill, NC |
| Service Date               | 08/19/2019                     |
| Trash Pickup               | SC= Service Completed          |
| Treat Invasives            | SC= Service Completed          |
| Inlet service              | SC= Service Completed          |
| Outlet Service             | SC= Service Completed          |
| Unclog Drain               | NN= Service Not Needed         |
| Clean Riser/Trash rack     | SC= Service Completed          |
| Add Dye?                   | N/A= Not Applicable            |
| Fountain/Aerator Condition | N/A= Not Applicable            |
| Mow/Weed eat               | WN= Work Needed                |
| Overview of the pond       |                                |