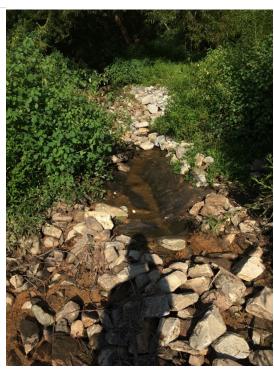

Treated for saplings in the buffer.

Rearranged the rip-rap below the outlet in order to cover the bare areas. Noted images 1 and 2 show the bare area below the outlet before and after rearranging the rip-rap. Noted image 3 shows the inside of the riser. Noted images 4 and 5 show additional inlets.