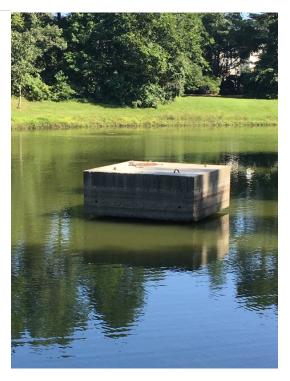

### **MAINTENANCE LOG**

| Pond Name                  | WP 4                           |
|----------------------------|--------------------------------|
| Access Address             | 400 Market St, Chaple Hill, NC |
| Service Date               | 08/19/2019                     |
| Trash Pickup               | SC= Service Completed          |
| Treat Invasives            | SC= Service Completed          |
| Inlet service              | SC= Service Completed          |
| Outlet Service             | SC= Service Completed          |
| Unclog Drain               | NN= Service Not Needed         |
| Clean Riser/Trash rack     | SC= Service Completed          |
| Add Dye?                   | NN= Service Not Needed         |
| Fountain/Aerator Condition | FF= Fully Functional           |
| Mow/Weed eat               | NN= Service Not Needed         |
| Overview of the pond       |                                |