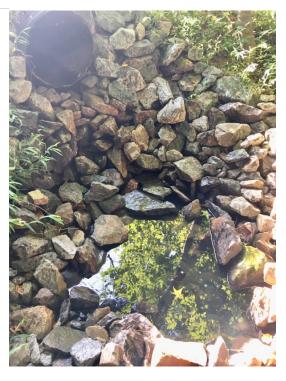

Treated for saplings in the buffer.

Rearranged the rip-rap below the outlet in order to cover the bare areas. Noted images 1 and 2 show the bare area below the outlet before and after rearranging the rip-rap. Noted image 3 shows the inside of the riser. Noted images 4 and 5 show additional inlets.