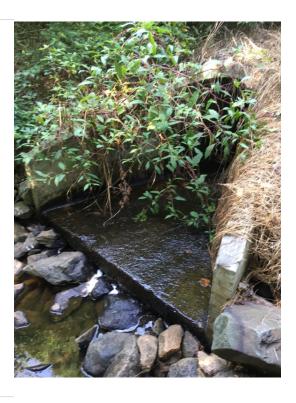

Noted Image 2

Image 4

Image 5

Client Log - Triangle Date: 09/13/2019

| Pond Name                  | WP 3                           |
|----------------------------|--------------------------------|
| Access Address             | 400 Market St, Chaple Hill, NC |
| Service Date               | 08/19/2019                     |
| Trash Pickup               | SC= Service Completed          |
| Treat Invasives            | SC= Service Completed          |
| Inlet service              | SC= Service Completed          |
| Outlet Service             | SC= Service Completed          |
| Unclog Drain               | NN= Service Not Needed         |
| Clean Riser/Trash rack     | SC= Service Completed          |
| Add Dye?                   | N/A= Not Applicable            |
| Fountain/Aerator Condition | N/A= Not Applicable            |
| Mow/Weed eat               | WN= Work Needed                |
| Overview of the pond       |                                |

#### Additional Notes

Removed trash from the system.

Water level was high upon arrival but the riser was draining properly. Noted image 1 shows erosion on the shoreline. Noted image 2 shows an additional inlet. Rearranged the rocks on the rip-rap inlet in order to cover the large washed out area. Noted images 3 and 4 show the washed out area before and after rearranging the rip-rap. Additional rip-rap is needed in order to adequately cover this area. Vegetation is growing tall around the system. Mowing is needed.