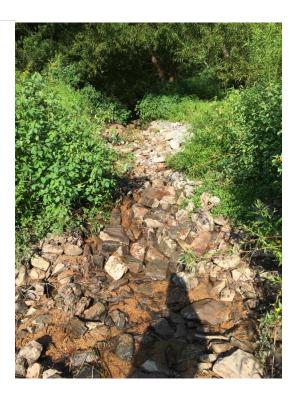

Treated for saplings in the buffer.

Rearranged the rip-rap below the outlet in order to cover the bare areas. Noted images 1 and 2 show the bare area below the outlet before and after rearranging the rip-rap. Noted image 3 shows the inside of the riser. Noted images 4 and 5 show additional inlets.