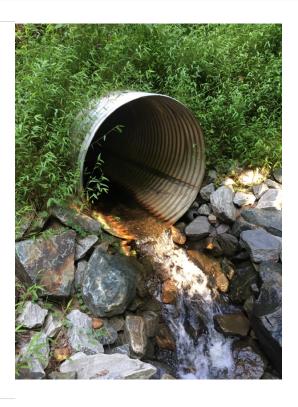

Treated for saplings in the buffer.

Rearranged the rip-rap below the outlet in order to cover the bare areas. Noted images 1 and 2 show the bare area below the outlet before and after rearranging the rip-rap. Noted image 3 shows the inside of the riser. Noted images 4 and 5 show additional inlets.

Noted Image 2

Image 4

Image 5

Client Log - Triangle Date: 09/13/2019

| Pond Name                  | WP 3                           |
|----------------------------|--------------------------------|
| Access Address             | 400 Market St, Chaple Hill, NC |
| Service Date               | 08/19/2019                     |
| Trash Pickup               | SC= Service Completed          |
| Treat Invasives            | SC= Service Completed          |
| Inlet service              | SC= Service Completed          |
| Outlet Service             | SC= Service Completed          |
| Unclog Drain               | NN= Service Not Needed         |
| Clean Riser/Trash rack     | SC= Service Completed          |
| Add Dye?                   | N/A= Not Applicable            |
| Fountain/Aerator Condition | N/A= Not Applicable            |
| Mow/Weed eat               | WN= Work Needed                |
| Overview of the pond       |                                |