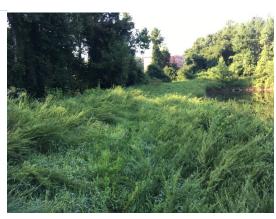

### **MAINTENANCE LOG**

| Pond Name                  | WP 4                           |
|----------------------------|--------------------------------|
| Access Address             | 400 Market St, Chaple Hill, NC |
| Service Date               | 08/19/2019                     |
| Trash Pickup               | SC= Service Completed          |
| Treat Invasives            | SC= Service Completed          |
| Inlet service              | SC= Service Completed          |
| Outlet Service             | SC= Service Completed          |
| Unclog Drain               | NN= Service Not Needed         |
| Clean Riser/Trash rack     | SC= Service Completed          |
| Add Dye?                   | NN= Service Not Needed         |
| Fountain/Aerator Condition | FF= Fully Functional           |
| Mow/Weed eat               | NN= Service Not Needed         |
| Overview of the pond       |                                |

Client Log - Triangle Date: 09/13/2019

Dam

Riser

Inlet

Outlet

Client Log - Triangle Date: 09/13/2019

**Additional Notes** 

Removed trash from the system.