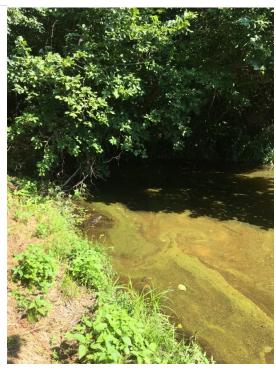

### **MAINTENANCE LOG**

| Pond Name                  | WP 4                           |
|----------------------------|--------------------------------|
| Access Address             | 400 Market St, Chaple Hill, NC |
| Service Date               | 08/19/2019                     |
| Trash Pickup               | SC= Service Completed          |
| Treat Invasives            | SC= Service Completed          |
| Inlet service              | SC= Service Completed          |
| Outlet Service             | SC= Service Completed          |
| Unclog Drain               | NN= Service Not Needed         |
| Clean Riser/Trash rack     | SC= Service Completed          |
| Add Dye?                   | NN= Service Not Needed         |
| Fountain/Aerator Condition | FF= Fully Functional           |
| Mow/Weed eat               | NN= Service Not Needed         |
| Overview of the pond       |                                |