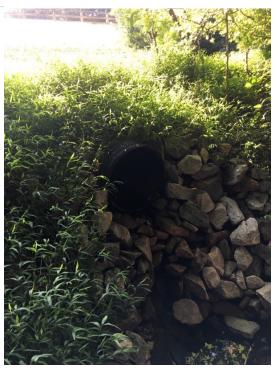

Treated for saplings in the buffer.

Rearranged the rip-rap below the outlet in order to cover the bare areas. Noted images 1 and 2 show the bare area below the outlet before and after rearranging the rip-rap. Noted image 3 shows the inside of the riser. Noted images 4 and 5 show additional inlets.