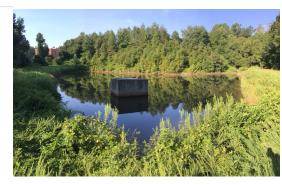

### **MAINTENANCE LOG**

| Pond Name                  | WP 4                           |
|----------------------------|--------------------------------|
| Access Address             | 400 Market St, Chaple Hill, NC |
| Service Date               | 08/19/2019                     |
| Trash Pickup               | SC= Service Completed          |
| Treat Invasives            | SC= Service Completed          |
| Inlet service              | SC= Service Completed          |
| Outlet Service             | SC= Service Completed          |
| Unclog Drain               | NN= Service Not Needed         |
| Clean Riser/Trash rack     | SC= Service Completed          |
| Add Dye?                   | NN= Service Not Needed         |
| Fountain/Aerator Condition | FF= Fully Functional           |
| Mow/Weed eat               | NN= Service Not Needed         |
| Overview of the pond       |                                |

Client Log - Triangle Date: 09/13/2019

Dam

Riser

Inlet

Outlet

Client Log - Triangle Date: 09/13/2019

**Additional Notes** 

Removed trash from the system.