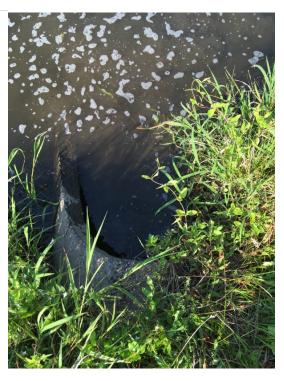

Treated for saplings in the buffer.

Rearranged the rip-rap below the outlet in order to cover the bare areas. Noted images 1 and 2 show the bare area below the outlet before and after rearranging the rip-rap. Noted image 3 shows the inside of the riser. Noted images 4 and 5 show additional inlets.