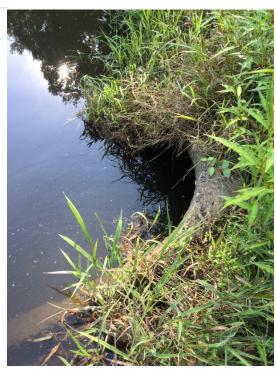

Treated for saplings in the buffer.

Rearranged the rip-rap below the outlet in order to cover the bare areas. Noted images 1 and 2 show the bare area below the outlet before and after rearranging the rip-rap. Noted image 3 shows the inside of the riser. Noted images 4 and 5 show additional inlets.