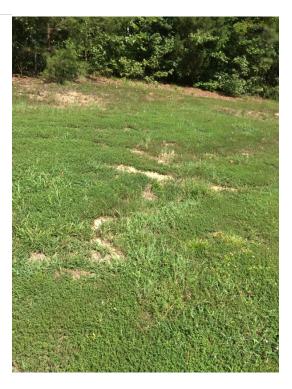

**Additional Notes** 

Removed trash from the system.

Treated for saplings in the buffer. Noted image 1 shows areas of exposed soil on the dam.

Client Log - Triangle Date: 09/13/2019

| Pond Name                  | WP 1                           |
|----------------------------|--------------------------------|
| Access Address             | 400 Market St, Chaple Hill, NC |
| Service Date               | 08/19/2019                     |
| Trash Pickup               | SC= Service Completed          |
| Treat Invasives            | SC= Service Completed          |
| Inlet service              | SC= Service Completed          |
| Outlet Service             | SC= Service Completed          |
| Unclog Drain               | SC= Service Completed          |
| Clean Riser/Trash rack     | SC= Service Completed          |
| Add Dye?                   | N/A= Not Applicable            |
| Fountain/Aerator Condition | N/A= Not Applicable            |
| Mow/Weed eat               | WN= Work Needed                |