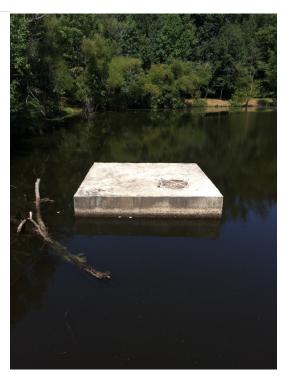

### **MAINTENANCE LOG**

| Pond Name                  | WP 4                           |
|----------------------------|--------------------------------|
| Access Address             | 400 Market St, Chaple Hill, NC |
| Service Date               | 08/19/2019                     |
| Trash Pickup               | SC= Service Completed          |
| Treat Invasives            | SC= Service Completed          |
| Inlet service              | SC= Service Completed          |
| Outlet Service             | SC= Service Completed          |
| Unclog Drain               | NN= Service Not Needed         |
| Clean Riser/Trash rack     | SC= Service Completed          |
| Add Dye?                   | NN= Service Not Needed         |
| Fountain/Aerator Condition | FF= Fully Functional           |
| Mow/Weed eat               | NN= Service Not Needed         |
| Overview of the pond       |                                |

Client Log - Triangle Date: 09/13/2019

Overview of the pond

Dam

Client Log - Triangle Date: 09/13/2019

Riser

Inlet

Client Log - Triangle Date: 09/13/2019

Outlet