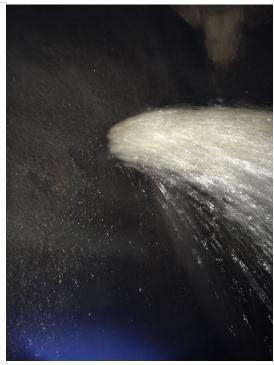

#### Additional Notes

Removed trash from the system.

Water level was high upon arrival due to a clogged orifice. Unclogged the orifice and restored normal water flow. Treated planktonic algae growing in pond. Treated for saplings in the buffer. Noted image 1 shows erosion on the dam. Noted image 2 shows water evacuating from the orifice after it was unclogged.

Noted Image 1

Noted Image 2