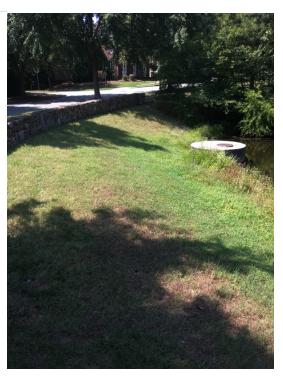

Noted Image 2

Image 4

Image 5

Client Log - Triangle Date: 09/13/2019

| Pond Name                  | WP 3                           |
|----------------------------|--------------------------------|
| Access Address             | 400 Market St, Chaple Hill, NC |
| Service Date               | 08/19/2019                     |
| Trash Pickup               | SC= Service Completed          |
| Treat Invasives            | SC= Service Completed          |
| Inlet service              | SC= Service Completed          |
| Outlet Service             | SC= Service Completed          |
| Unclog Drain               | NN= Service Not Needed         |
| Clean Riser/Trash rack     | SC= Service Completed          |
| Add Dye?                   | N/A= Not Applicable            |
| Fountain/Aerator Condition | N/A= Not Applicable            |
| Mow/Weed eat               | WN= Work Needed                |
| Overview of the pond       |                                |

#### Additional Notes

Removed trash from the system.

Water level was high upon arrival but the riser was draining properly. Noted image 1 shows erosion on the shoreline. Noted image 2 shows an additional inlet. Rearranged the rocks on the rip-rap inlet in order to cover the large washed out area. Noted images 3 and 4 show the washed out area before and after rearranging the rip-rap. Additional rip-rap is needed in order to adequately cover this area. Vegetation is growing tall around the system. Mowing is needed.