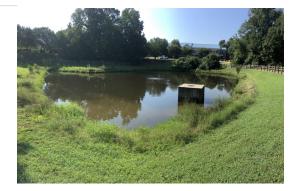

### **MAINTENANCE LOG**

| Pond Name                  | WP 4                           |
|----------------------------|--------------------------------|
| Access Address             | 400 Market St, Chaple Hill, NC |
| Service Date               | 08/19/2019                     |
| Trash Pickup               | SC= Service Completed          |
| Treat Invasives            | SC= Service Completed          |
| Inlet service              | SC= Service Completed          |
| Outlet Service             | SC= Service Completed          |
| Unclog Drain               | NN= Service Not Needed         |
| Clean Riser/Trash rack     | SC= Service Completed          |
| Add Dye?                   | NN= Service Not Needed         |
| Fountain/Aerator Condition | FF= Fully Functional           |
| Mow/Weed eat               | NN= Service Not Needed         |
| Overview of the pond       |                                |

Client Log - Triangle Date: 09/13/2019

Overview of the pond

Dam

Client Log - Triangle Date: 09/13/2019

Riser

Inlet

Client Log - Triangle Date: 09/13/2019

Outlet