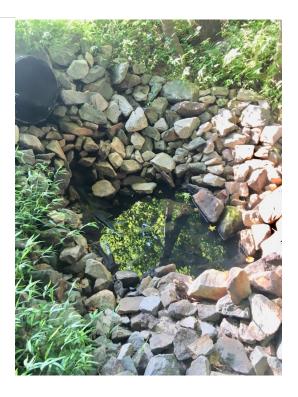

Treated for saplings in the buffer.

Rearranged the rip-rap below the outlet in order to cover the bare areas. Noted images 1 and 2 show the bare area below the outlet before and after rearranging the rip-rap. Noted image 3 shows the inside of the riser. Noted images 4 and 5 show additional inlets.