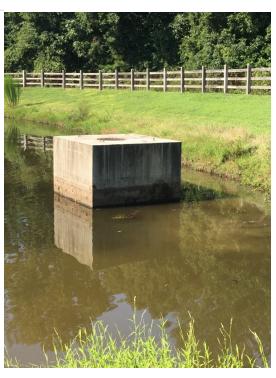

Treated for saplings in the buffer.

Rearranged the rip-rap below the outlet in order to cover the bare areas. Noted images 1 and 2 show the bare area below the outlet before and after rearranging the rip-rap. Noted image 3 shows the inside of the riser. Noted images 4 and 5 show additional inlets.

Noted Image 3

Client Log - Triangle Date: 09/13/2019

Image 4

| Pond Name                  | WP 2                           |
|----------------------------|--------------------------------|
| Access Address             | 400 Market St, Chaple Hill, NC |
| Service Date               | 08/19/2019                     |
| Trash Pickup               | SC= Service Completed          |
| Treat Invasives            | SC= Service Completed          |
| Inlet service              | SC= Service Completed          |
| Outlet Service             | SC= Service Completed          |
| Unclog Drain               | NN= Service Not Needed         |
| Clean Riser/Trash rack     | SC= Service Completed          |
| Add Dye?                   | N/A= Not Applicable            |
| Fountain/Aerator Condition | FF= Fully Functional           |
| Mow/Weed eat               | NN= Service Not Needed         |