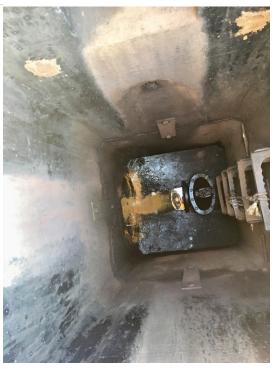

Treated for saplings in the buffer.

Rearranged the rip-rap below the outlet in order to cover the bare areas. Noted images 1 and 2 show the bare area below the outlet before and after rearranging the rip-rap. Noted image 3 shows the inside of the riser. Noted images 4 and 5 show additional inlets.