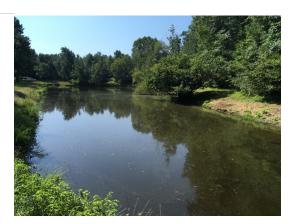

### **MAINTENANCE LOG**

| Pond Name                  | WP 4                           |
|----------------------------|--------------------------------|
| Access Address             | 400 Market St, Chaple Hill, NC |
| Service Date               | 08/19/2019                     |
| Trash Pickup               | SC= Service Completed          |
| Treat Invasives            | SC= Service Completed          |
| Inlet service              | SC= Service Completed          |
| Outlet Service             | SC= Service Completed          |
| Unclog Drain               | NN= Service Not Needed         |
| Clean Riser/Trash rack     | SC= Service Completed          |
| Add Dye?                   | NN= Service Not Needed         |
| Fountain/Aerator Condition | FF= Fully Functional           |
| Mow/Weed eat               | NN= Service Not Needed         |
| Overview of the pond       |                                |

Client Log - Triangle Date: 09/13/2019

Overview of the pond

Dam

Client Log - Triangle Date: 09/13/2019

Riser

Inlet

Client Log - Triangle Date: 09/13/2019

Outlet