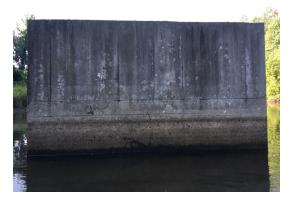

Client Log - Triangle Date: 09/13/2019

Dam

Riser

Inlet

Outlet

Client Log - Triangle Date: 09/13/2019

**Additional Notes** 

Removed trash from the system.

Treated for saplings in the buffer.

Rearranged the rip-rap below the outlet in order to cover the bare areas. Noted images 1 and 2 show the bare area below the outlet before and after rearranging the rip-rap. Noted image 3 shows the inside of the riser. Noted images 4 and 5 show additional inlets.