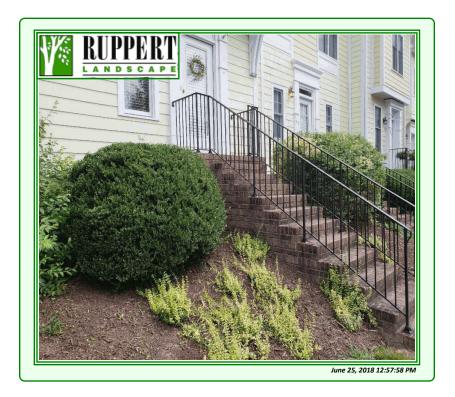

Today we visited the property and focused on mowing high spots in the turf. We did not need to mow everything, so we decided to shear the remainder of the shrubs on site. We pulled weeds and removed volunteers as we cleaned up pruning

debris. Thank you!

## **PROPERTY SERVICE REPORT**

before

after