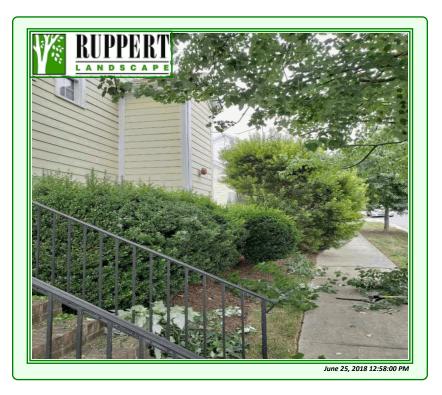

Today we visited the property and focused on mowing high spots in the turf. We did not need to mow everything, so we decided to shear the remainder of the shrubs on site. We pulled weeds and removed volunteers as we cleaned up pruning

debris. Thank you!

## **PROPERTY SERVICE REPORT**

before

after