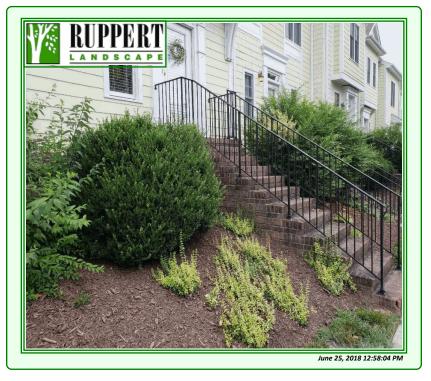

Today we visited the property and focused on mowing high spots in the turf. We did not need to mow everything, so we decided to shear the remainder of the shrubs on site. We pulled weeds and removed volunteers as we cleaned up pruning

debris. Thank you!

## **PROPERTY SERVICE REPORT**

before

after