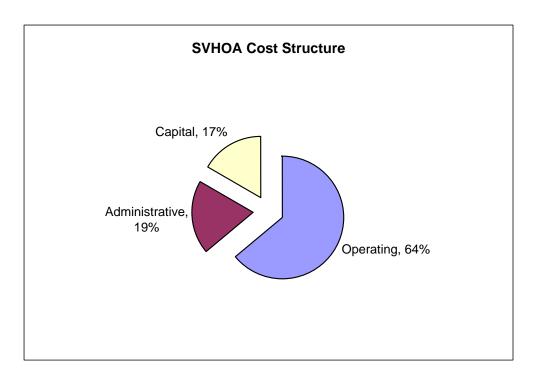

|                                |                      |      | 2009 Budget   | 2008<br>Budget | Variance<br>H (L) |
|--------------------------------|----------------------|------|---------------|----------------|-------------------|
| 0                              | 0/ -£ <b>T</b> - (-1 | 470/ |               |                |                   |
| Capital Income                 | % of Total           | 17%  | 27.257        | 04 706         | 26%               |
| Single Family Homes Apartments |                      |      | 27,357<br>535 | 21,786<br>371  | 26%<br>44%        |
| Sub Associations               |                      |      |               |                |                   |
| Class III                      |                      |      | 3,046<br>82   | 2,191<br>55    | 39%<br>48%        |
| Total Capital Income           |                      |      | 31,020        | <b>24,403</b>  | 27%               |
| Total Capital Income           |                      |      | 31,020        | 24,403         | 21/0              |
| Capital Expenses               |                      |      |               |                |                   |
| Capital Expenses:              |                      |      |               |                |                   |
| Fencing                        |                      |      | -             |                |                   |
| Greenways & Paths              |                      |      | 15,200        |                | #DIV/0!           |
| Landscaping                    |                      |      | -             |                |                   |
| Misc                           |                      |      | 800           | 1400           | -43%              |
| Parks                          |                      |      | 8,500         | 15,000         | -43%              |
| Ponds                          |                      |      | -             |                |                   |
| Signage                        |                      |      | -             |                |                   |
| Trees                          |                      |      | 4,000         | 8,000          | -50%              |
| Walls                          |                      |      | -             |                |                   |
| Reserve Study                  |                      |      | 2,520         |                | NEW               |
| Transfer to Reserve            |                      |      | -             |                |                   |
| Total Capital Expenses         |                      |      | 31,020        | 24,400         | 27%               |
| Income (Loss)                  |                      |      | 0             | 3              | -84%              |
|                                |                      |      |               |                |                   |
| Summary Grand Totals           |                      |      |               |                |                   |
| Income                         |                      |      |               |                |                   |
| Single Family Homes            |                      |      | 163,170       | 163,170        | 0%                |
| Apartments                     |                      |      | 3,194         | 2,777          | 15%               |
| Sub Associations               |                      |      | 18,170        | 16,410         | 11%               |
| Class III                      |                      |      | 490           | 415            | 18%               |
| Total Income                   |                      |      | 185,024       | 182,772        | 1%                |
| Expenses                       |                      |      |               |                |                   |
| Operating                      |                      | 64%  | 117,985       | 119,300        | -1%               |
| Administrative                 |                      | 19%  | 36,016        | 39,050         | -8%               |
| Capital                        |                      | 17%  | 31,020        | 24,400         | 27%               |
| Total Expenses                 |                      | 100% | 185,021       | 182,750        | 1%                |
| Income (Loss)                  |                      |      | 3             | 22             | -87%              |