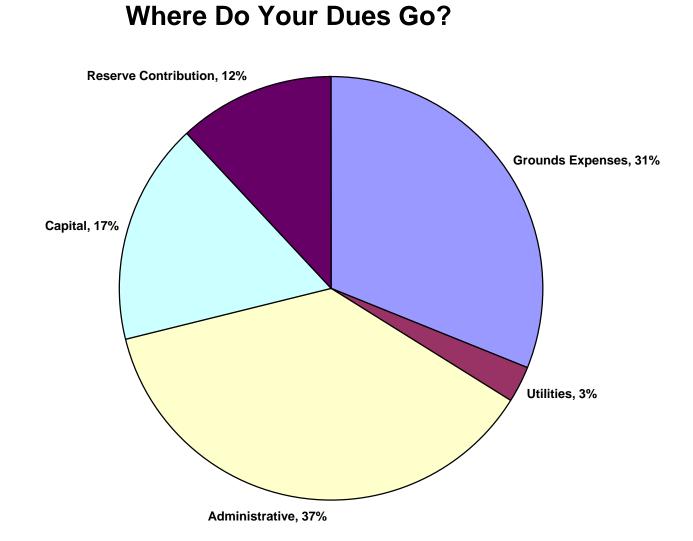

## Southern Village Homeowners' Association 2005 Budget

| Revenues:                   | Assessments-All Homes    | 164,500 |         |
|-----------------------------|--------------------------|---------|---------|
|                             | Sub Assoc Assessments    | 8,000   |         |
|                             | Total Revenues           |         | 172,500 |
| Grounds Expenses            | Common Area Contract     | 33,600  |         |
|                             | Non-Contract             | 2,600   |         |
|                             | Pond Maintenance         | 3,500   |         |
|                             | Maintenance - Playground | 1,500   |         |
|                             | Tree Removal             | 2,600   |         |
|                             | Common Area Mulch        | 9,000   |         |
|                             | Total General Grounds    |         | 52,800  |
| Utilities                   | Electricity Expense      | 1,500   |         |
|                             | Water/Sewer Expense      | 3,500   |         |
|                             | Stormwater Charge        | 1,020   |         |
|                             | Total Utilities          |         | 6,020   |
| Administrative              | Market Street Events     | 6,300   |         |
|                             | Printing & Postage       | 9,500   |         |
|                             | Legal                    | 5,000   |         |
|                             | Audit/Tax Returns        | 3,000   |         |
|                             | Insurance                | 5,000   |         |
|                             | Management               | 28,900  |         |
|                             | Administration-Other     | 1,000   |         |
|                             | Police Substation        | 4,500   |         |
|                             | Total Administrative     |         | 63,200  |
| Capital                     |                          |         | 30,000  |
| <b>Reserve Contribution</b> |                          |         | 20,480  |
| Net Income                  |                          |         | 0       |